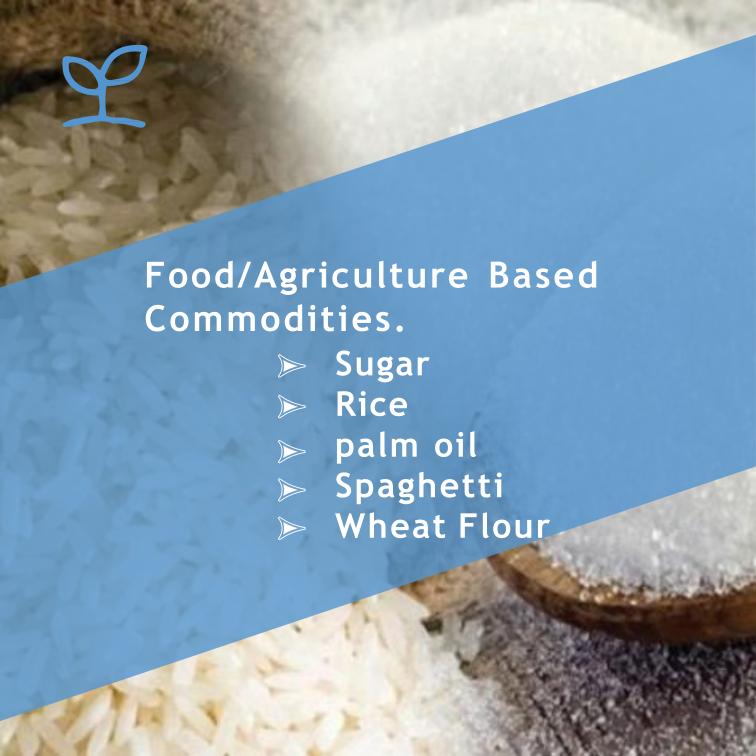

### Import

Bin Elmi General Trad ing and Logistics free zone company import various food/Agriculture-based Commodities I ike Rice, sugar, spaghetti, palm oil and wheat flour and imports as well as construction materials (Steel reinforced concrete, Concrete wire, GI sheet, Nail wire and ceramic tiles) from abroad.